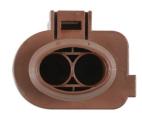

## VW Electrical Female Connector 4.8mm 2 Pin Kit 25pc

## **Additional Information**

- 6.3 Series Connector.Replaces OEM 3B0973752A (Brown).
- Suitable for cable size 1.5 2.5mm<sup>2</sup>.
- · Replacement terminals 37394, Replacement red weatherproof seals 37395.
- Kit contains:5 x connectors10 x terminals10 x seals.
- 25pc

http:///product/37392

37392