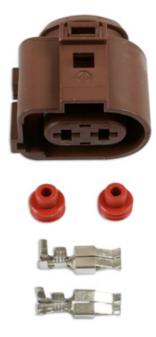

## VW Electrical Female Connector 4.8mm 2 Pin Kit 25pc

## **Additional Information**

- 6.3 Series Connector.Replaces OEM 3B0973752A (Brown).
- Suitable for cable size 1.5 2.5mm<sup>2</sup>.
- · Replacement terminals 37394, Replacement red weatherproof seals 37395.
- Kit contains:5 x connectors10 x terminals10 x seals.
- 25pc