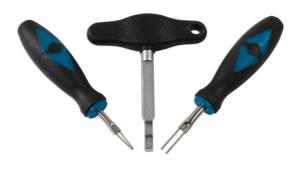

## Connector & Terminal Removal Kit | 7293

- Application: VW Group (Audi, Seat, Skoda, Volkswagen) vehicles.
- For use on MAF sensor, coil pack, headlight, fog light, level sensor and most terminal blocks on VAG vehicles.
- Designed for use on most push and pull style • connectors.
- Also for releasing terminals junior and micro connectors.
- Ideal for use with the following Connect consumable products: Part Nos. 37361 - 37395 or Assorted Boxes, Part Nos. 37396 - 37399.