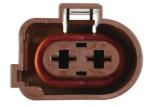

## VW Electrical Female Connector 4.8mm 2 Pin Kit 25pc

## **Additional Information**

- 6.3 Series Connector.Replaces OEM 3B0973752A (Brown).
- Suitable for cable size 1.5 2.5mm<sup>2</sup>.
- · Replacement terminals 37394, Replacement red weatherproof seals 37395.
- Kit contains:5 x connectors10 x terminals10 x seals.
- 25pc